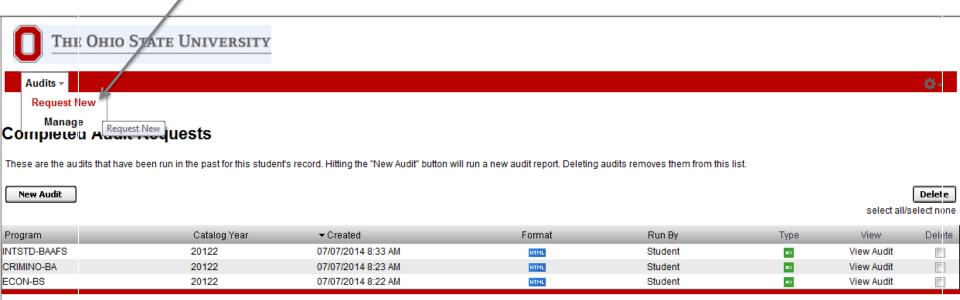

## Use the Menu bar at the top of the screen to run more audits.

You must have the free Adobe Reader program installed on your computer to view the documents marked PDF. Download the free Adobe Reader program.

## Logout and close your browser to completely exit the application.