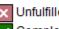

### Reading an Audit: Icons

- Icons help to indicate completion and progress status of requirements and subrequirements on the audit.
- This key can also be found in the Help files within degree audit Self Service.

#### **Requirements & Subrequirements**

Unfulfilled - Not yet complete

Complete - Currently satisfied

In Progress - Satisfied if in-progress work is included

Planned - Satisfied if planned coursework is included

None - No status

### Reading an Audit: Incomplete Requirements