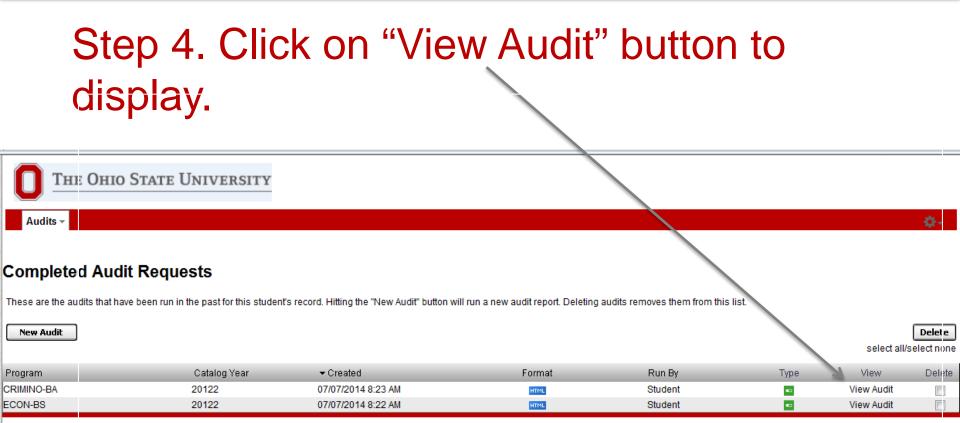

------------------------------|
| 0                          | Selected Program:<br>Ing a degree program here will not change your declared degree program.<br>ASC - Arts and Sciences |
| Degree                     | College:  Major:  Degree:                                                                                               |
| Program<br>Catalog<br>Year |                                                                                                                         |

• Use dropdown menus to select your desired college, major, degree, and program (subplans, if applicable, will appear as part of the program).



## And click the "Run Audit" button on the bottom of the page.



## This audit is processing. The page might refresh several times before the audit finishes.





You must have the free Adobe Reader program installed on your computer to view the documents marked POF. Download the free Adobe Reader program.

Copyright © 2013 CollegeSource, Inc. All Rights Reserved.

Privacy Policy Build u.achieve Self Service-167 08/30/2013 01:37 PM



### Reading an Audit: Icons

- Icons help to indicate completion and progress status of requirements and subrequirements on the audit.
- This key can also be found in the Help files within degree audit Self Service.

#### How to Interpret Audit Results

#### **Requirements & Subrequirements**



Unfulfilled - Not yet complete

Complete - Currently satisfied

In Progress - Satisfied if in-progress work is included

Planned - Satisfied if planned coursework is included

None - No status

### Reading an Audit: Incomplet